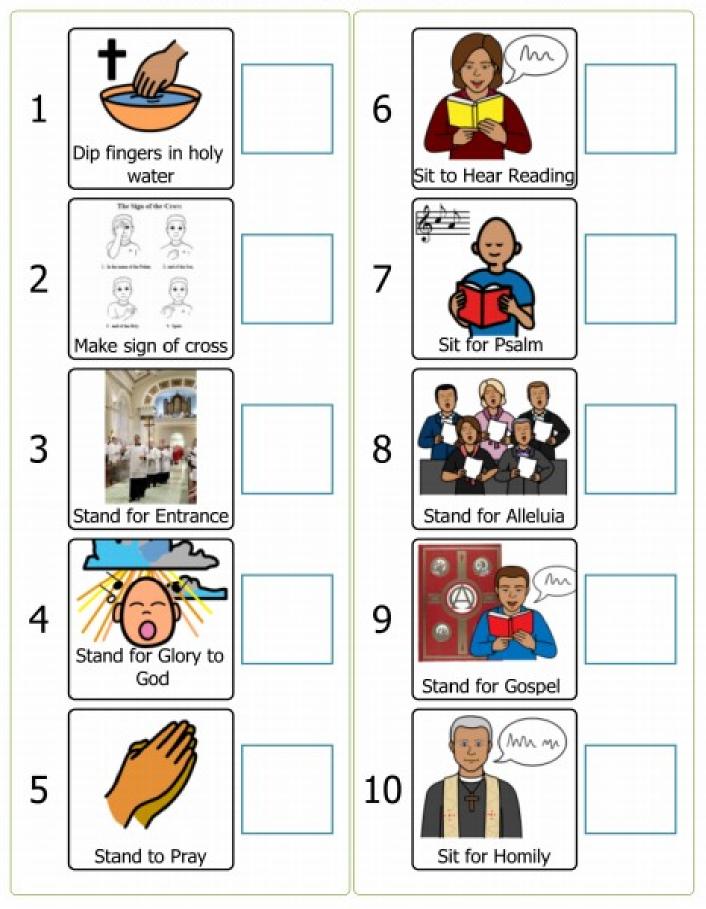

| oday was: Write or D | oraw – Back of | page can be used. |  |
|                            |                                               |                      |                |                   |  |
|                            |                                               |                      |                |                   |  |
|                            |                                               |                      |                |                   |  |
|                            |                                               |                      |                |                   |  |
|                            |                                               |                      |                |                   |  |

## Roman Catholic Mass



#### Roman Catholic Mass



### Roman Catholic Mass



#### **My Catholic Church**

# SEWEIGER WIN

Look around your church for the items below. Color or check the box next to each item you discover,

| the box next to each item you discover, |                  |             |                       |             |  |  |  |
|-----------------------------------------|------------------|-------------|-----------------------|-------------|--|--|--|
|                                         |                  |             |                       | A           |  |  |  |
| Monstrance                              |                  |             |                       | Щ           |  |  |  |
|                                         | Tabernacle       | Crucifix    | Stations of the Cross |