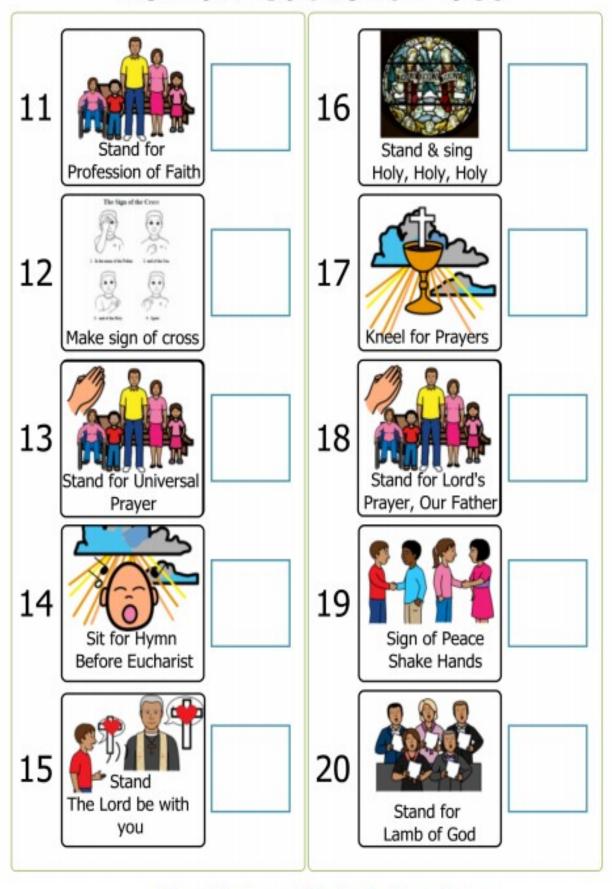

w – Back of | page can be used. |  |
|                            |                                               |                      |                |                   |  |
|                            |                                               |                      |                |                   |  |
|                            |                                               |                      |                |                   |  |
|                            |                                               |                      |                |                   |  |
|                            |                                               |                      |                |                   |  |

## Roman Catholic Mass



#### Roman Catholic Mass



### Roman Catholic Mass



#### **My Catholic Church**

# SEWEIGER WIN

Look around your church for the items below. Color or check the box next to each item you discover,

| the box next to each item you discover, |                  |             |                       |             |  |  |  |
|-----------------------------------------|------------------|-------------|-----------------------|-------------|--|--|--|
|                                         |                  |             |                       | A           |  |  |  |
| Monstrance                              |                  |             |                       | Щ           |  |  |  |
|                                         | Tabernacle       | Crucifix    | Stations of the Cross |             |  |  |  |
| 開