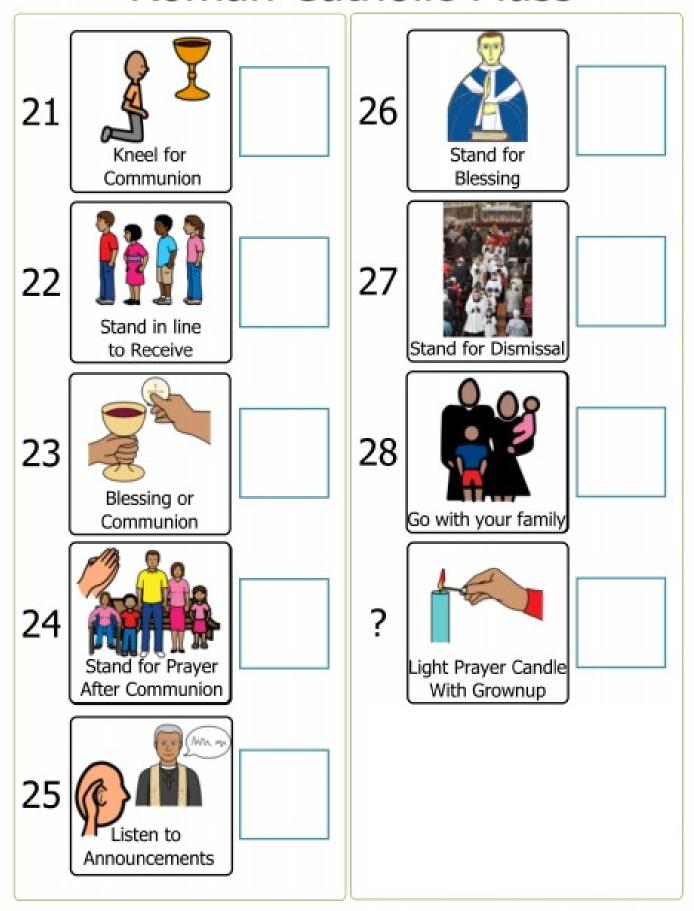

sed. |  |
|                            |                                               |                      |                |                   |  |
|                            |                                               |                      |                |                   |  |
|                            |                                               |                      |                |                   |  |
|                            |                                               |                      |                |                   |  |
|                            |                                               |                      |                |                   |  |

## Roman Catholic Mass



#### Roman Catholic Mass



### Roman Catholic Mass



#### **My Catholic Church**

# SEWEIGER WIN

Look around your church for the items below. Color or check the box next to each item you discover,

| the box next to each item you discover, |                  |             |                       |             |  |  |  |
|-----------------------------------------|------------------|-------------|-----------------------|-------------|--|--|--|
|                                         |                  |             |                       | A           |  |  |  |
| Monstrance                              |                  |             |                       | Щ           |  |  |  |
|                                         | Tabernacle       | Crucifix    | Stations of the Cross |             |  |  |  |
| 開